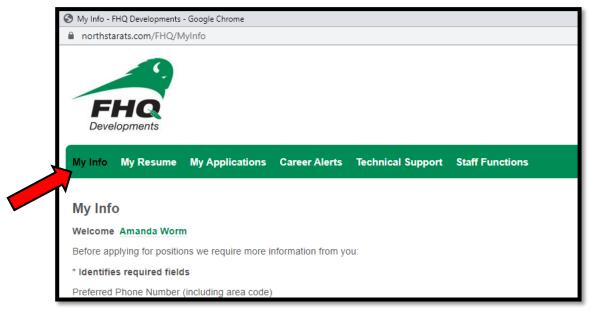

- 5. Once you have created an account or logged in, you can:
  - i) Enter & Update your personal information (you must enter required field in order to move to the next steps)

ii) Upload & Update your resume, cover letter, licenses & certificates (you must upload your resume in order to apply for job opportunities)