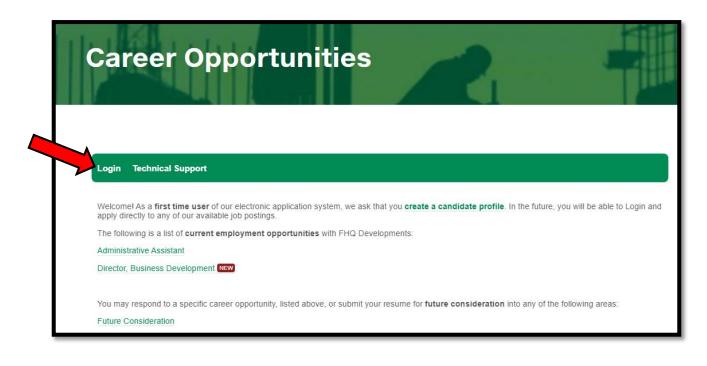

### STEP by STEP Guide to filling out your application:

- 1. Go to www.fhqdev.com
- 2. Click on the Employment Development Tab to find and click on Career Opportunities

3. Click "Login" to access your profile or create a candidate

#### 4. Logging in

- <u>New users</u>- click on the First time user
- Already a Candidate Sign In
- If you <u>cannot</u> remember your <u>password</u> click on forgot password & check your spam or junk mail for your new password
- If you still cannot log into your account click on technical support